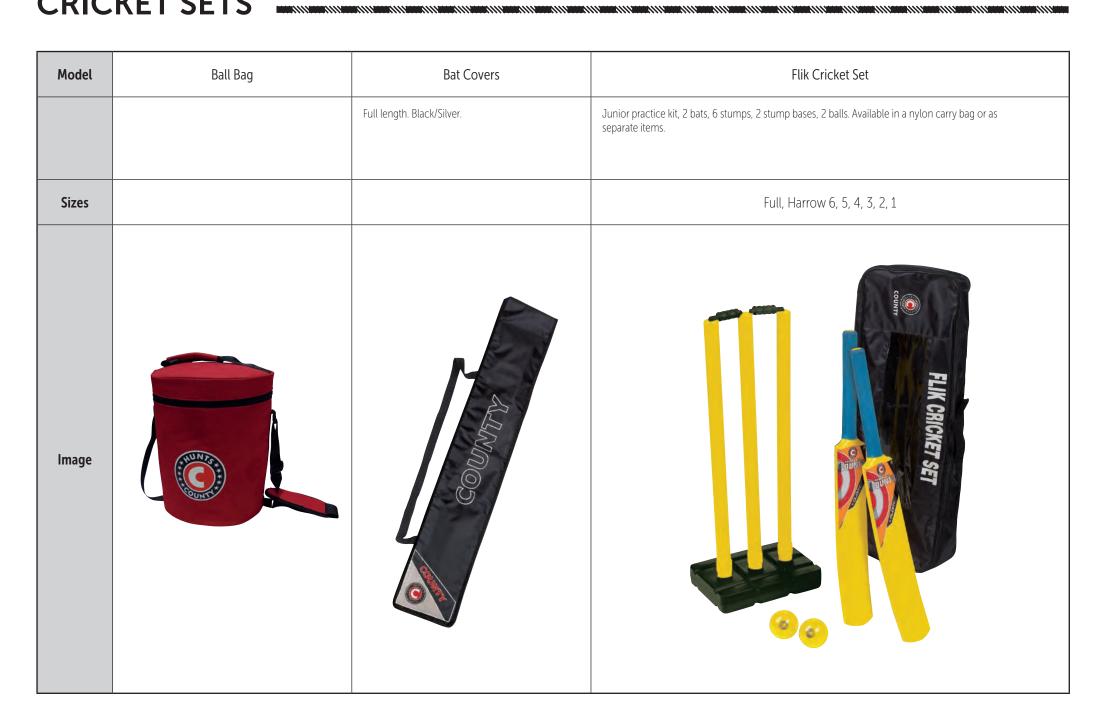

| 70cm x 50cm x 30cm                                                                                                            |
| lmage | COUNTY                                                                                                                                                                                                                                           | COUNTY                                                                                                                                                                                                                                                               | COUNTY                                                                                                                        |

#### **CRICKET SETS**



#### TRAINING AIDS



# BALLS 5.5 OZ SNR 5 OZ WOMEN 4.75 OZ JNR

| Model | Sovereign Crown                                                                                                                                                                                                                                                                                            | League Special                                                                                                                                                                                                                                                                   | Turf King