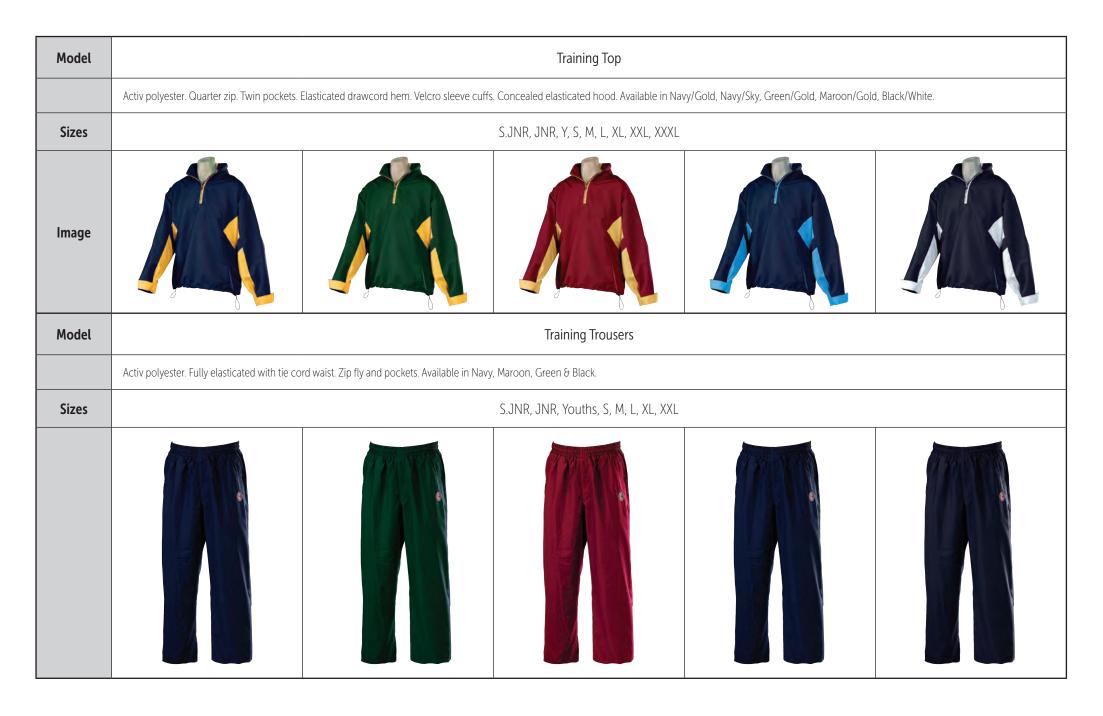

|
| Sizes | Waist Jnr: 20, 22, 24, 25<br>Waist Snr: S 30, M 32, L 34,<br>XL 36, XXL 38                          | Chest Jnr: 28, 30, 32, 34<br>Chest Snr: S 36, M 40,<br>L 44, XL 48, XXL 52, XXXL 56                             |                                                                            |                                                                            |
| lmage |                                                                                                     |                                                                                                                 |                                                                            |                                                                            |

#### TRAINING CLOTHING



# TRAINING CLOTHING

| Model | Coloured Shorts                                                                                                                                                              |  |                                      |  |  |  |
|-------|------------------------------------------------------------------------------------------------------------------------------------------------------------------------------|--|--------------------------------------|--|--|--|
|       | Soft micro polyester mesh panel. Contrast piping. Zip pockets. Elasticated waist band with tie cord. Available in Navy/Gold, Navy/Sky, Green/Gold, Maroon/Gold, Black/White. |  |                                      |  |  |  |
| Sizes |