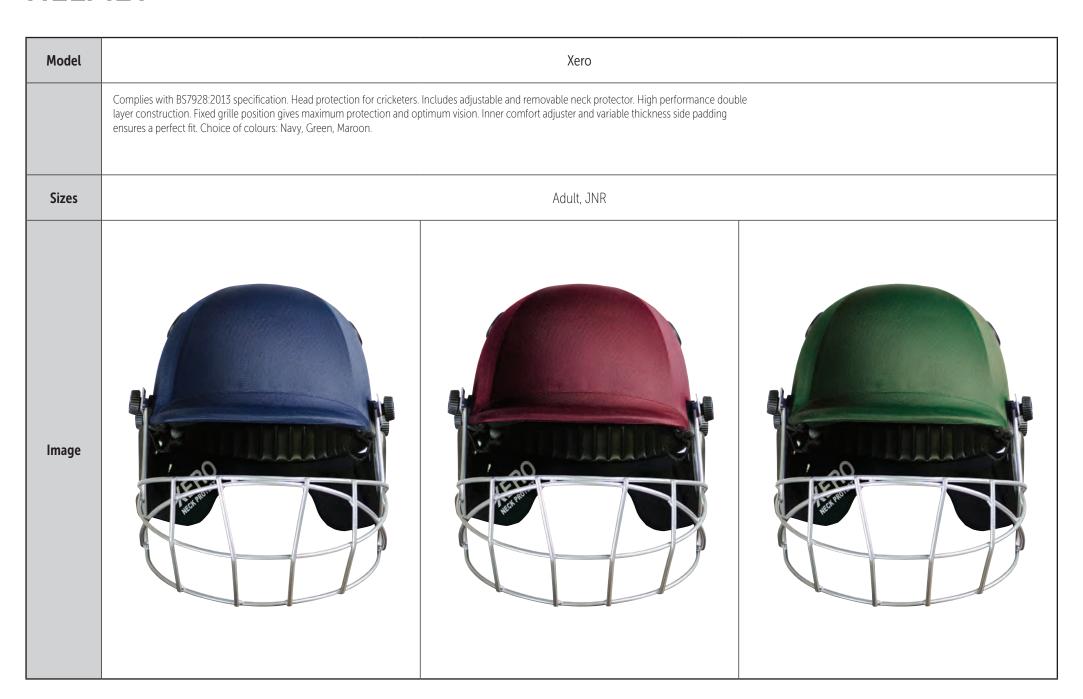

Small LH, JNR XL RH,<br>JNR XL LH                                                                                                                                                    |
| lmage |                                                |                                                                                                    |                                                                           |                                                                |                                                                                    |                                                                                                                                                                                                                       |

#### HELMET



# HOLDALLS TIME THE PROPERTY OF THE PROPERTY OF

| Model | Aura                                                                                                                                                                                                                                                                              | Xero                                                                                                                                                                                                                                                                              | Arca                                                                                                                                                                                |
|----