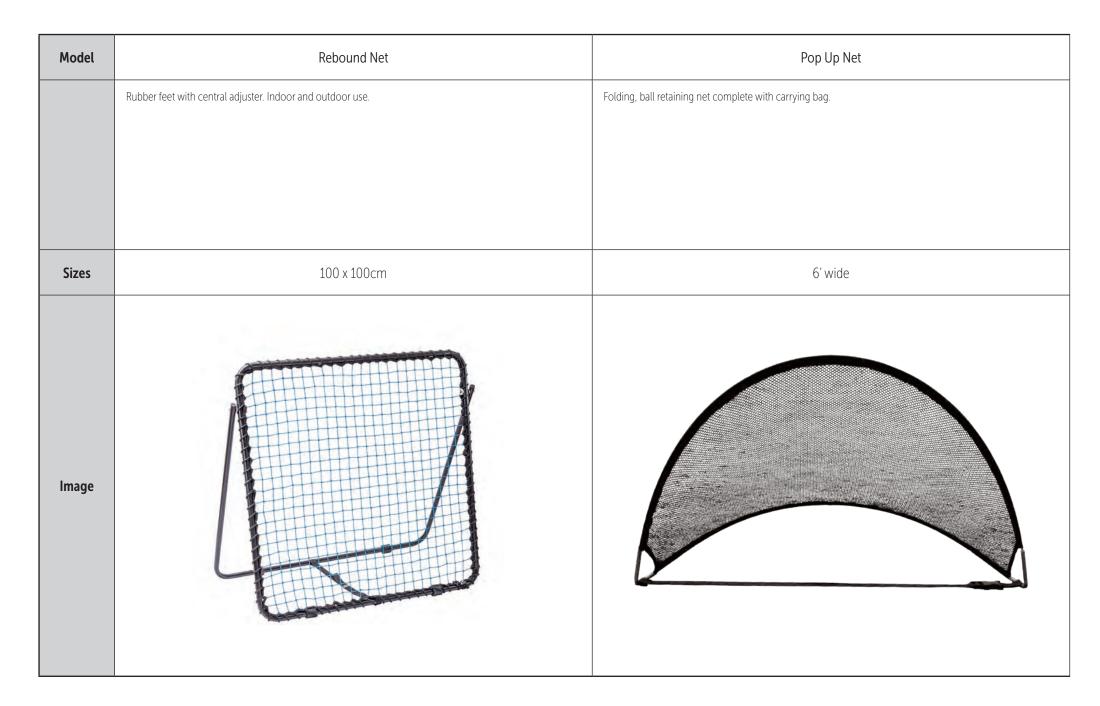

|                                                        | Comprises: 1 set of heavy bails, bat size gauges, ball counter, bail size gauge and ball size gauge. |                                            |
| Sizes | Snr                                              | Snr                                                    |                                                                                                      | Snr                                        |
| lmage |                                                  |                                                        | Unine SET                                                                                            |                                            |

#### TRAINING AIDS



# TRAINING AIDS

| Model | Boundary Flag                                                | Infield Marker                                                      | Bowlers Marker                                             | Ladder