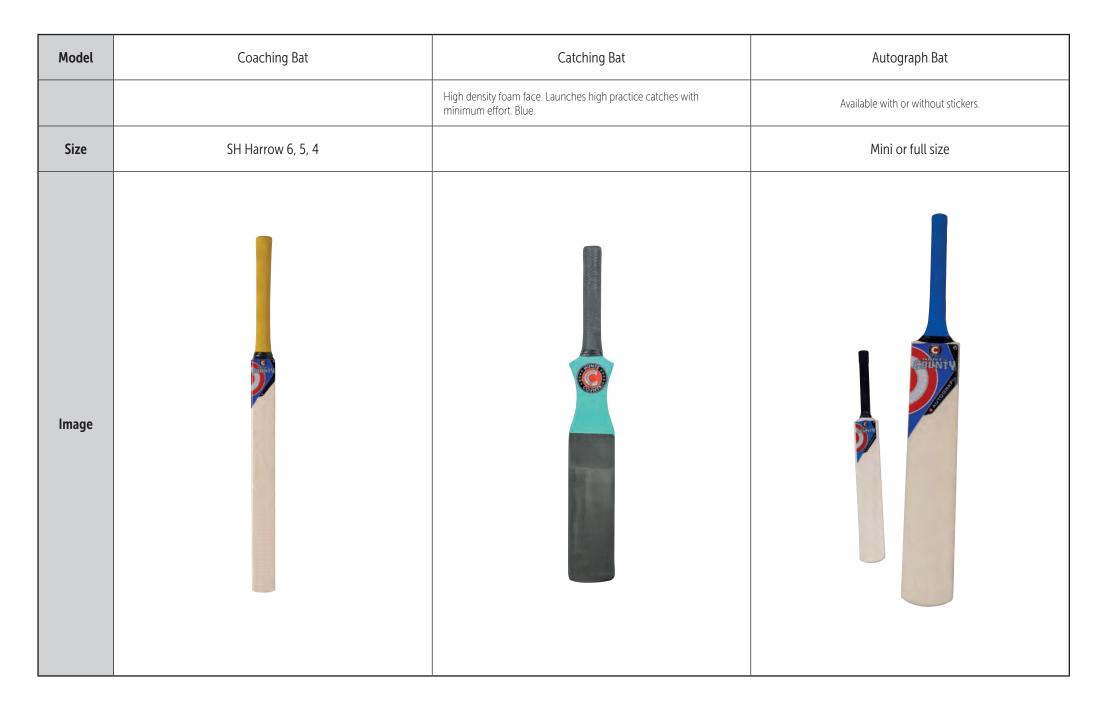

|
| lmage | COUNTY                                                                                                                                                                                                                                           | COUNTY                                                                                                                                                                                                                                                               | COUNTY                                                                                                                        |

#### **CRICKET SETS**



#### TRAINING AIDS



# BALLS 5.5 OZ SNR 5 OZ WOMEN 4.75 OZ JNR

| Model | Sovereign Crown                                                                                                                                                                                                                                                                                            | League Special                                                                                                                                                                                                                                                                   | Turf King