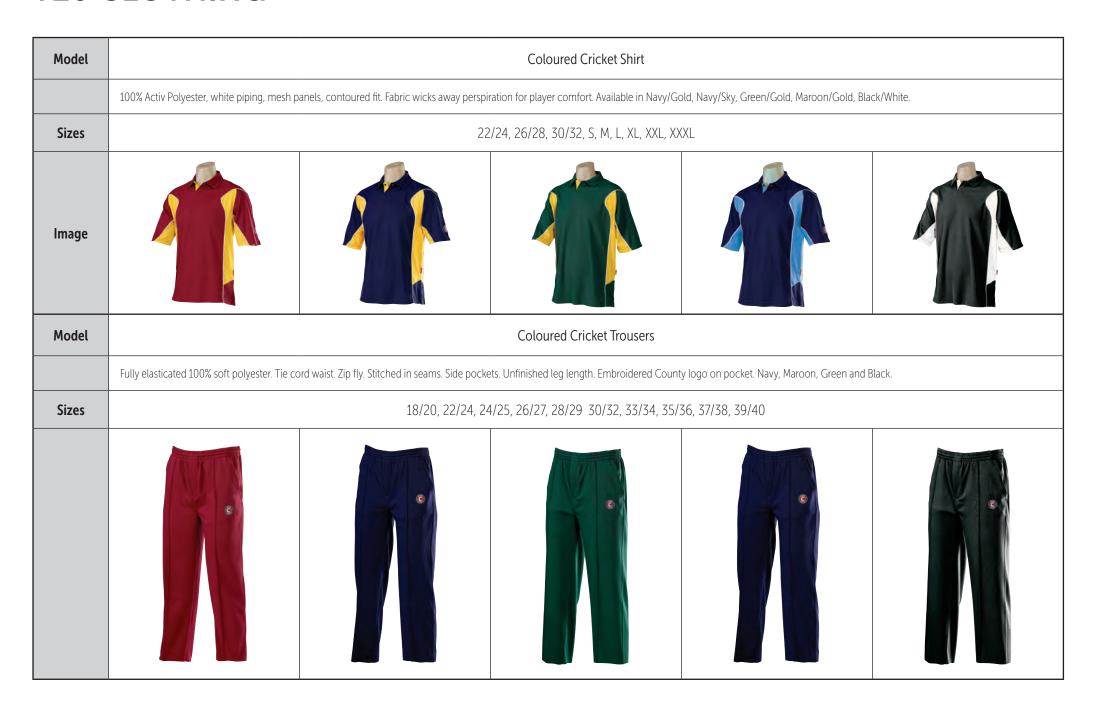

|                                                                                                                                                                                                           |                                                                                                                                                                                              |                                                                                                                                                                                                                                                  |

#### WHITE CLOTHING



#### **T20 CLOTHING**



# IMPACT TRAINING CLOTHING

| Model | Impact Cool Polo Shirt                                                                              | Impact Cool TShirt                                                                                              | Impact Cool Track Pants                                                    | Impact Cool Tapered Jog Pants                                              |
|-------|-----------------------------------------------------------------------------------------------------|-----------------------------------------------------------------------------------------------------------------|----------------------------------------------------------------------------|----------------------------------------------------------------------------|
|       |