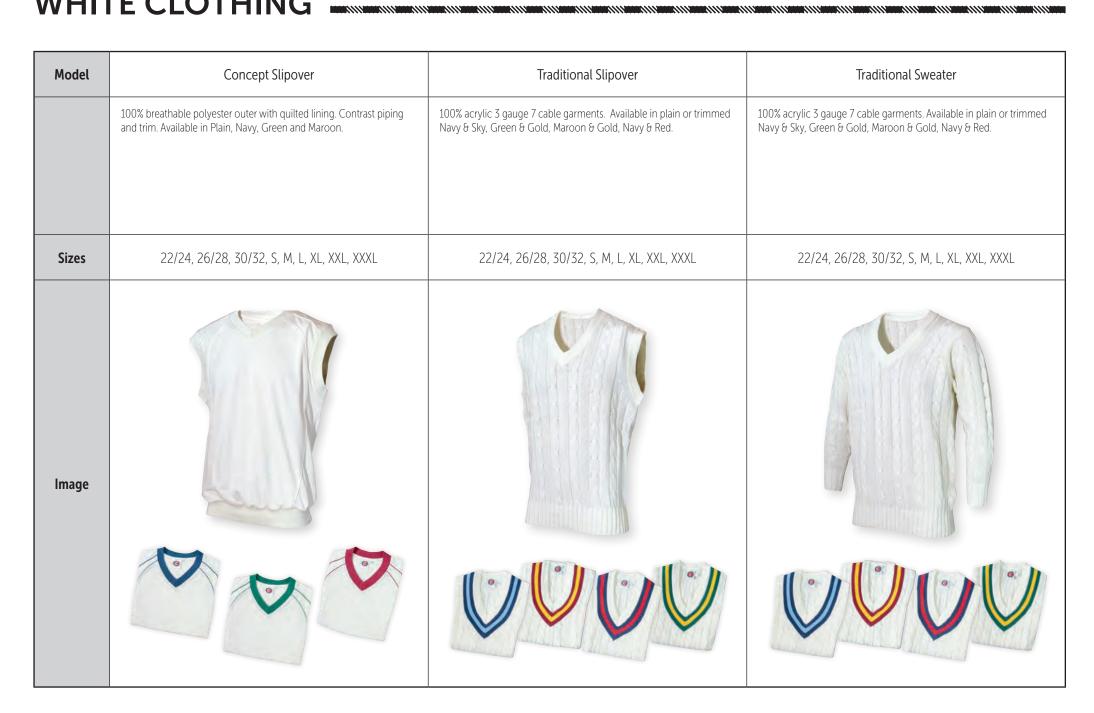

|                                                                                                                                                                                                           |                                                                                                                                                                                              |                                                                                                                                                                                                                                                  |

#### WHITE CLOTHING



#### **T20 CLOTHING**



# IMPACT TRAINING CLOTHING

| Model | Impact Cool Polo Shirt                                                                              | Impact Cool TShirt                                                                                              | Impact Cool Track Pants                                                    | Impact Cool Tapered Jog Pants                                              |
|-------|-----------------------------------------------------------------------------------------------------|-----------------------------------------------------------------------------------------------------------------|----------------------------------------------------------------------------|---------------------------------------------------------------